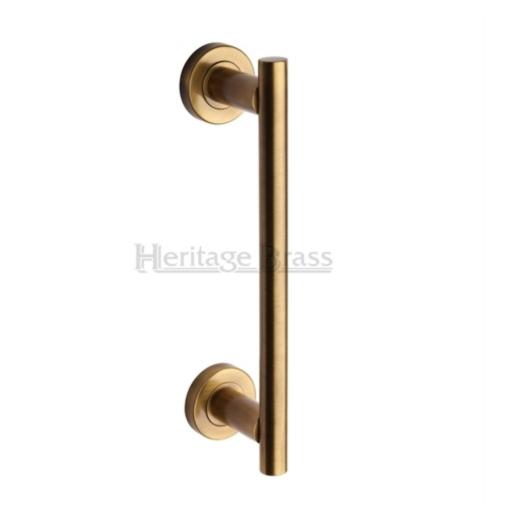

### **Product Images**

### Description

- Made from solid brass Suitable for use on internal doors and external entrance doors
- Face fix design via concealed roses (no screws seen when fitted) see below diagram

×

Above diagram shows how a face fix pull handle is fitted to a wooden door

## Dimensions

• 278mm x 78mm