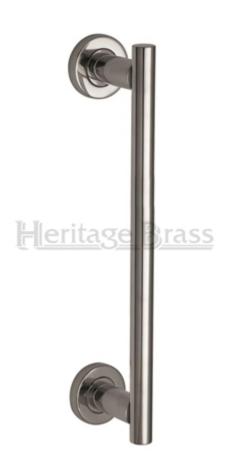

## **Round Rose Pull Handle - Polished Chrome**

# **Product Images**

### Dimensions

• 278mm x 78mm