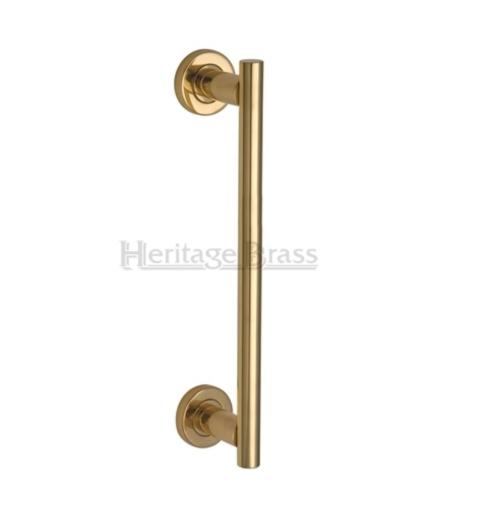

### **Product Images**

### Description

- Made from solid brass Suitable for use on internal doors and external entrance doors
- Face fix design via concealed roses (no screws seen when fitted) see below diagram

×

Above diagram shows how a face fix pull handle is fitted to a wooden door

Polished Brass

#### Dimensions

• 278mm x 78mm