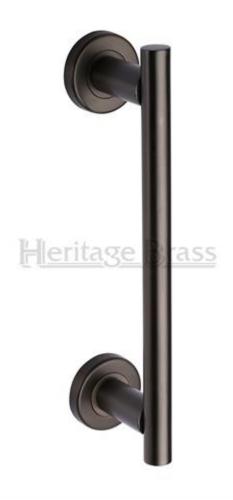

## **Product Images**

## **Description**

- Made from solid brass Suitable for use on internal doors and external entrance doors
- Face fix design via concealed roses (no screws seen when fitted) see below diagram

Above diagram shows how a face fix pull handle is fitted to a wooden door

Finish

• Matt Bronze

### Dimensions

• 278mm x 78mm