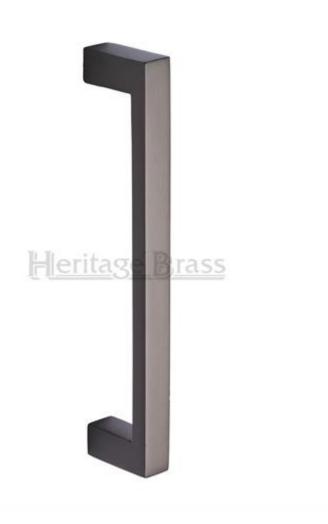

## **Product Images**

## **Description**

- High architectural quality Satin Brass Square Pull Handle
- Made from solid brass ideal for internal or external entrance doors
- $\bullet \;\;$  Bolt through the door design see below diagram