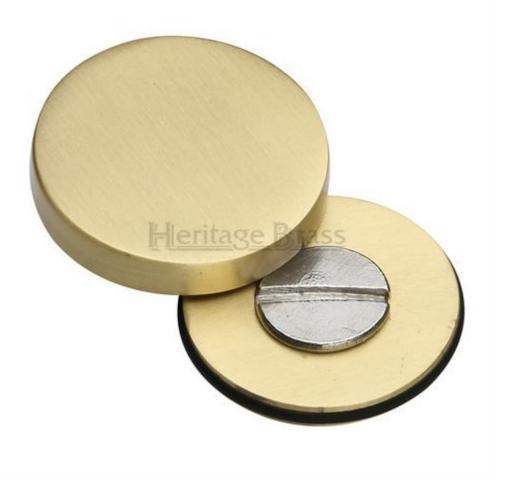

### Description

- Cover Caps For Bolt Through Fixing Door Handles
- The bolt covers are supplied as standard to fit a bolt thread up to 8.5mm in diameter

# **Size Details**

- Diameter 35mm
- Projection 5mm