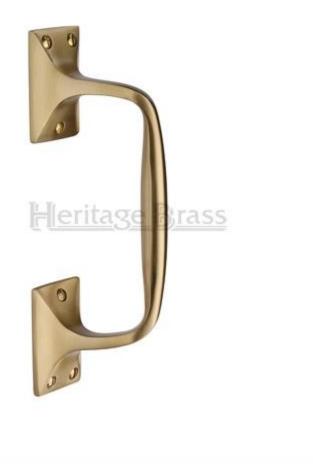

# Cranked Pull Handle - Satin Brass (Lacquered)

## Description

- Cranked design pub style pull handle for doors
- Face fix
- Classic design solid heavy cast brass pull handle
- Internal or external use

### Finish

Satin Brass

#### Dimensions

202mm x 60mm