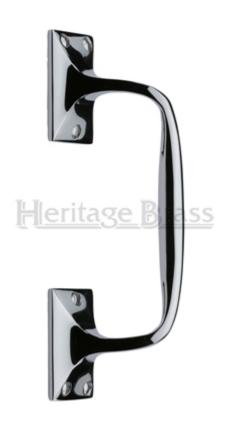

# **Cranked Pull Handle - Polished Chrome**

# **Product Images**

# **Description**

- Cranked design pub style pull handle for doors
- Face fix
- Classic design solid heavy cast brass pull handle
- Internal or external use

### Finish

Polished Chrome

### Dimensions

202mm x 60mm