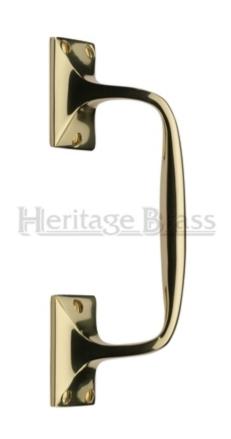

# **Cranked Pull Handle - Polished Brass (Lacquered)**

## **Description**

- Cranked design pub style pull handle for doors
- Face fix
- Classic design solid heavy cast brass pull handle
- Internal or external use

#### Finish

Polished Brass

#### Dimensions

202mm x 60mm