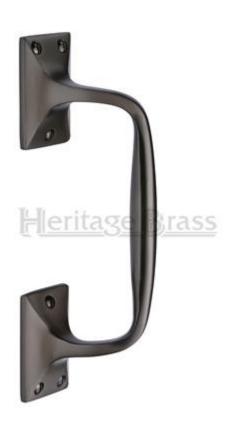

## **Product Images**

# **Description**

- Cranked design pub style pull handle for doors
- Face fix
- Classic design solid heavy cast brass pull handle
- Internal or external use