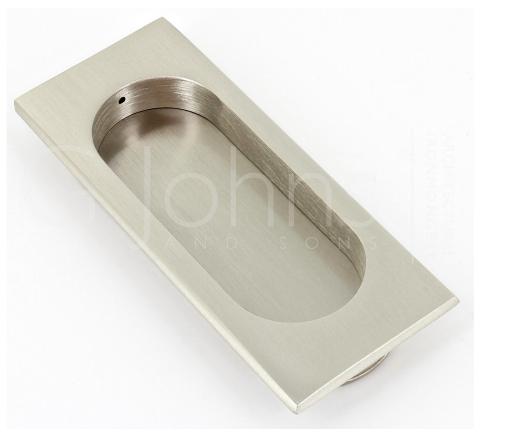

#### Rectangular Flush Pull With Oval Groove - 105mm x 44mm - Satin Nickel

#### Description

- Rectangular shape flush fitting inset handle for sliding doors.
- Suitable for use on full height sliding doors, wardrobe doors and cupboard doors.
- This flush handle measures 105mm x 44mm.
- Please note this handle has no lipping around the opening and cannot be used to pull a door open, making it only suitable for use on sliding doors.
- This item has to be morticed (cut) into the door to allow it to sit fit flush.
- Satin chrome plated brushed finish.