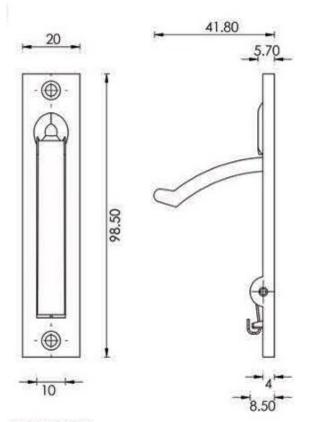

## **Dimensions**

#### FRONT VIEW

- Available in one size only
- 100mm x 20mm
- Projection when opened 42mm