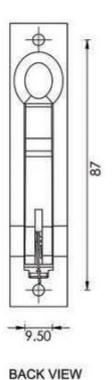

## **Dimensions**

#### FRONT VIEW

- Available in one size only
- 100mm x 20mm
- Projection when opened 42mm