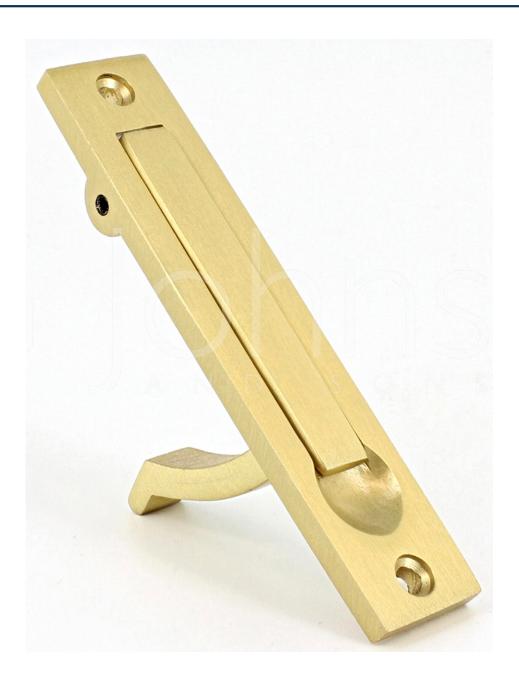

### **Description**

• Flush fitting rectangular shaped pull out edge pull for sliding pocket hideaway doors

- This pull out handle is designed to be morticed into the leading edge of a sliding door
- Pivoting arm design Pushing the top half of the item causes the arm to pivot and pop out from the backplate creating a little handle allowing you to pull open a door
- Suitable for use on full height sliding doors, wardrobe doors and cupboard doors
- Sleek minimal look thanks to discreet fixings. (This item is fixed via wood screws from inside the recess.

#### FRONT VIEW

- Available in one size only
- 100mm x 20mm
- Projection when opened 42mm