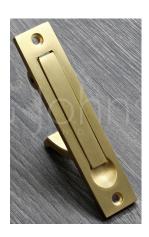

### **Description**

• Flush fitting rectangular shaped pull out edge pull for sliding pocket hideaway doors

- This pull out handle is designed to be morticed into the leading edge of a sliding door
- Pivoting arm design Pushing the top half of the item causes the arm to pivot and pop out from the backplate creating a little handle allowing you to pull open a door
- Suitable for use on full height sliding doors, wardrobe doors and cupboard doors
- Sleek minimal look thanks to discreet fixings. (This item is fixed via wood screws from inside the recess.