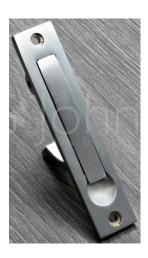

### **Description**

- Flush fitting rectangular shaped pull out edge pull for sliding pocket hideaway doors
- $\bullet\,$  This pull out handle is designed to be morticed into the leading edge of a sliding door
- Pivoting arm design Pushing the top half of the item causes the arm to pivot and pop out from the backplate creating a little handle allowing you to pull open a door

- Suitable for use on full height sliding doors, wardrobe doors and cupboard doors
- Sleek minimal look thanks to discreet fixings. (This item is fixed via wood screws from inside the recess.