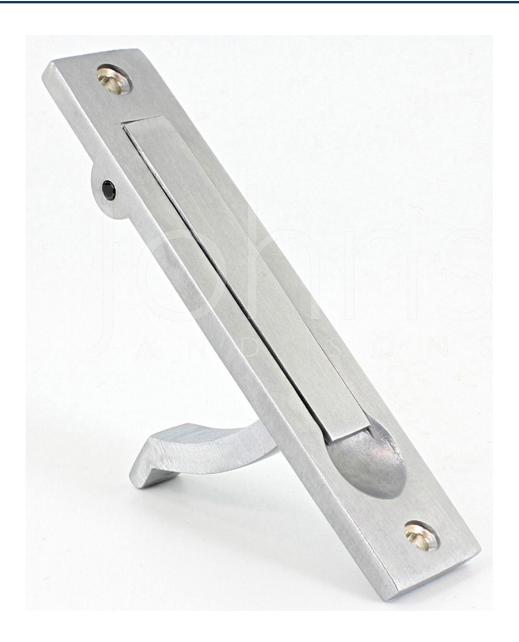

### **Description**

- Flush fitting rectangular shaped pull out edge pull for sliding pocket hideaway doors
- $\bullet\,$  This pull out handle is designed to be morticed into the leading edge of a sliding door
- Pivoting arm design Pushing the top half of the item causes the arm to pivot and pop out from the backplate creating a little handle allowing you to pull open a door

- Suitable for use on full height sliding doors, wardrobe doors and cupboard doors
- Sleek minimal look thanks to discreet fixings. (This item is fixed via wood screws from inside the recess.

#### FRONT VIEW

**BACK VIEW** 

- Available in one size only
- 100mm x 20mm
- Projection when opened 42mm