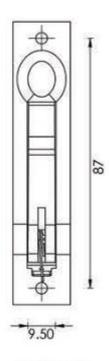

### **Dimensions**

#### FRONT VIEW

**BACK VIEW** 

- Available in one size only
- 100mm x 20mm
- Projection when opened 42mm