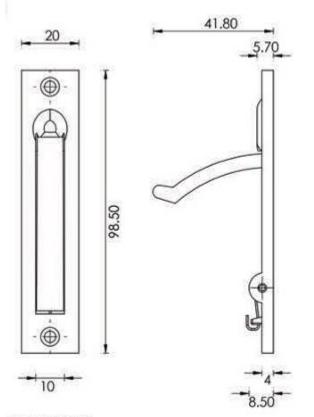

### **Dimensions**

#### FRONT VIEW

**BACK VIEW** 

- Available in one size only
- 100mm x 20mm
- Projection when opened 42mm