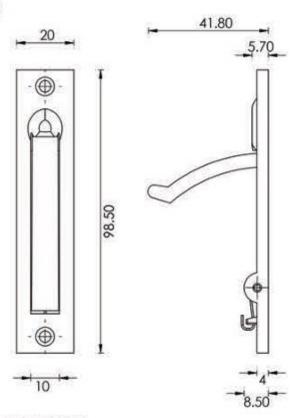

## **Dimensions**

#### FRONT VIEW

- Available in one size only
- 100mm x 20mm
- Projection when opened 42mm