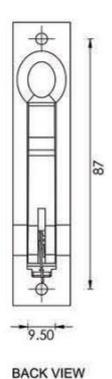

## **Dimensions**

#### FRONT VIEW

- Available in one size only
- 100mm x 20mm
- Projection when opened 42mm