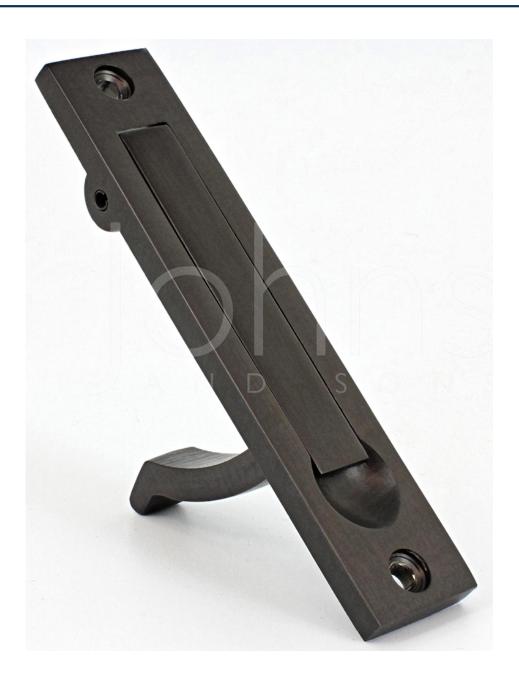

#### **Product Images**

#### **Description**

• Flush fitting rectangular shaped pull out edge pull for sliding pocket hideaway doors

- This pull out handle is designed to be morticed into the leading edge of a sliding door
- Pivoting arm design Pushing the top half of the item causes the arm to pivot and pop out from the backplate creating a little handle allowing you to pull open a door
- Suitable for use on full height sliding doors, wardrobe doors and cupboard doors
- Sleek minimal look thanks to discreet fixings. (This item is fixed via wood screws from inside the recess.