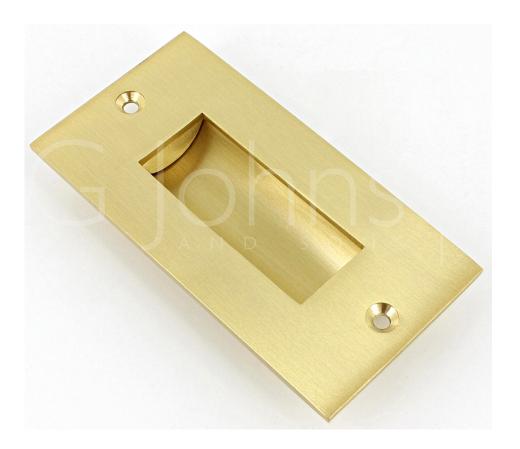

### Rectangular Flush Pull - 100mm x 52mm - Satin Brass (Lacquered)

### Description

- Rectangular shape flush fitting inset handle for sliding doors.
- Suitable for use on full height sliding doors, wardrobe doors and cupboard doors.
- This flush handle measures 100mm x 52mm.
- Please note this handle has no lipping around the opening and cannot be used to pull a door open, making it only suitable for use on sliding doors.
- This item has to be morticed (cut) into the door to allow it to sit fit flush.
- Satin Brass brushed finish.

## **Base Material**

• Made from solid brass.

# **Finish Details**

- Satin Brass
- The solid brass base material has been satinised (brushed with a satin wheel) and then chrome plated to produce this finish.