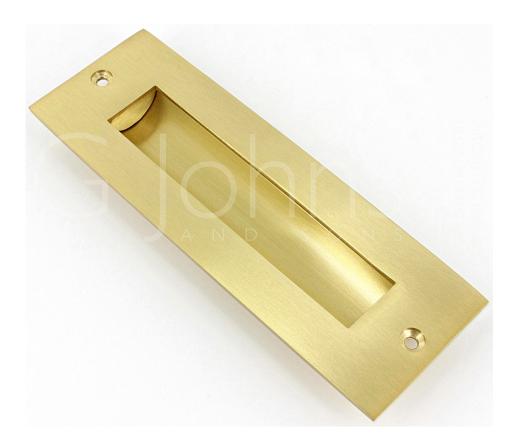

### Rectangular Flush Pull - 152mm x 50mm - Satin Brass (Lacquered)

#### **Description**

- Long rectangular shape flush fitting inset handle for sliding doors.
- Large design makes this handle suitable for use on full height sliding doors, wardrobe doors and cupboard doors.
- This flush handle measures 152mm x 50mm.
- Please note this handle has no lipping around the opening and cannot be used to pull a door open, making it only suitable for use on sliding doors.
- This item has to be morticed (cut) into the door to allow it to sit fit flush.
- Satin Brass plated brushed finish.