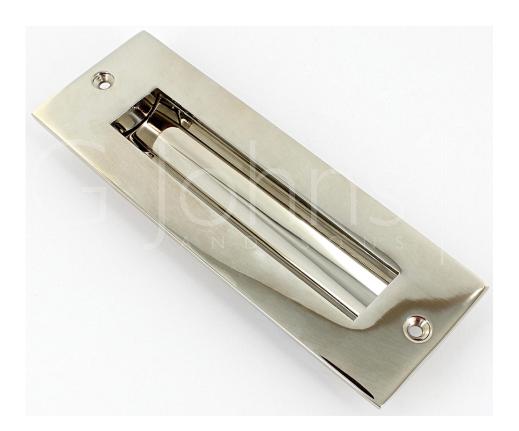

#### Rectangular Flush Pull - 152mm x 50mm - Polished Nickel

#### **Description**

- Long rectangular shape flush fitting inset handle for sliding doors.
- Large design makes this handle suitable for use on full height sliding doors, wardrobe doors and cupboard doors.
- This flush handle measures 152mm x 50mm.
- Please note this handle has no lipping around the opening and cannot be used to pull a door open, making it only suitable for use on sliding doors.
- This item has to be morticed (cut) into the door to allow it to sit fit flush.
- Polished nickel