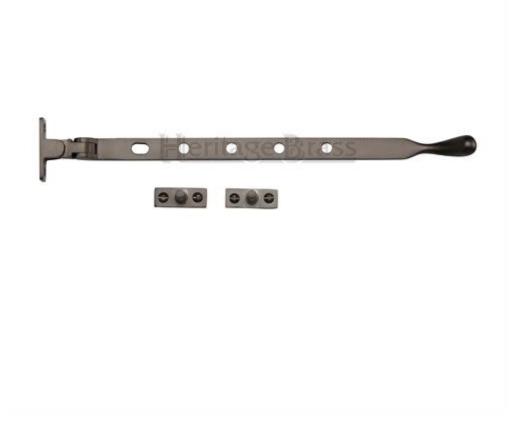

# **Ball Casement Stay - Matt Bronze (Lacquered)**

# **Product Images**

# **Description**

- Bulb end pattern traditional style casement window stay.
- A casement stay is the handle or arm that fixes to the bottom of the window to help push the window open and pull the window closed.
- The casement arm sits on pins which makes the window "stay" in position when in the open or closed position.

#### **Dimensions**

Available in three lengths - (size  ${\bf A}$  on above diagram).

- 202mm (8 inches)
- 254mm (10 inches)
- 305mm (12 inches)