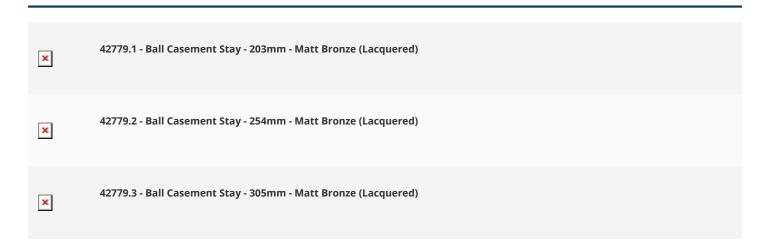

# **Products in this set**

#### **Dimensions**

Available in three lengths - (size  ${\bf A}$  on above diagram).

- 202mm (8 inches)
- 254mm (10 inches)
- 305mm (12 inches)