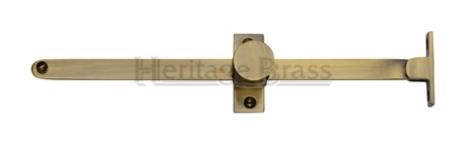

## **Product Images**

### **Description**

- Sliding screw down casement window stay
- Restricts the window opening angle
- Has a screw down knob to help keep the window held in the opened position