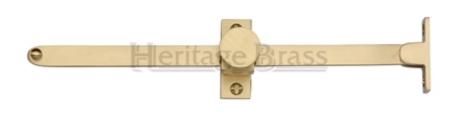

## **Description**

- Sliding screw down casement window stay
- Restricts the window opening angle
- Has a screw down knob to help keep the window held in the opened position

#### Finish

• Satin Brass

#### Dimensions

• Available in one length only - 254mm - (10 inches)