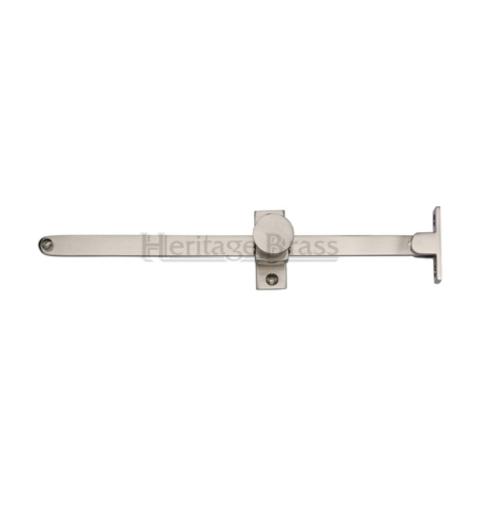

### **Product Images**

### Description

- Sliding screw down casement window stay
- Restricts the window opening angle
- Has a screw down knob to help keep the window held in the opened position