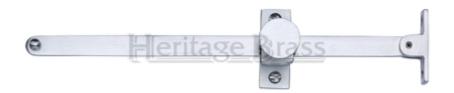

# **Sliding Casement Stay - Satin Chrome**

### **Description**

- Sliding screw down casement window stay
- Restricts the window opening angle
- Has a screw down knob to help keep the window held in the opened position

#### Finish

• Satin Chrome

#### Dimensions

• Available in one length only - 254mm - (10 inches)