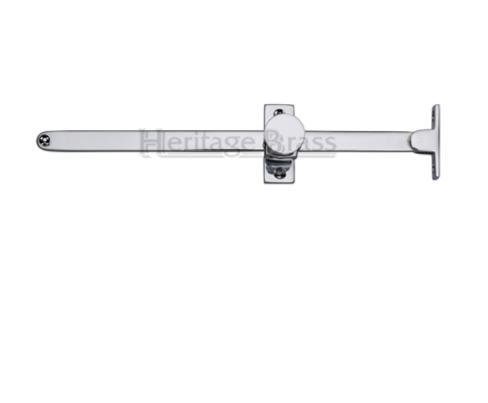

### **Product Images**

### Description

- Sliding screw down casement window stay
- Restricts the window opening angle
- Has a screw down knob to help keep the window held in the opened position