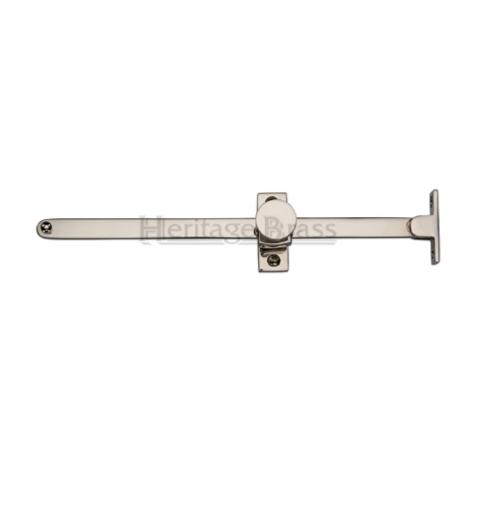

# **Sliding Casement Stay - Polished Nickel**

#### Description

- Sliding screw down casement window stay
- Restricts the window opening angle
- Has a screw down knob to help keep the window held in the opened position

### Dimensions

×

• Available in one length only - 254mm - (10 inches)