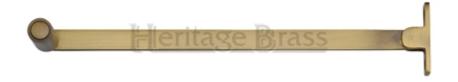

# **Roller Arm Stay - Antique Brass (Gloss Lacquered)**

### **Description**

- Pivoting roller stay for bottom hinged, inward opening fanlight windows
- Architectural quality
- Roller stay "rolls" up and down the window as it opens and closes
- When the fanlight window is in the closed position the roller stay lies flat against the window SEE BELOW DIAGRAM
- When the fanlight window is in the open position the roller projects from the frame to restrict and support the fanlight window SEE BELOW DIAGRAM

#### Dimensions

Available in two sies - 150mm or 254mm ( Length A on above diagram )