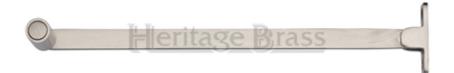

# **Roller Arm Stay - Satin Nickel**

### **Description**

- Pivoting roller stay for bottom hinged, inward opening fanlight windows
- Architectural quality
- Roller stay "rolls" up and down the window as it opens and closes
- When the fanlight window is in the closed position the roller stay lies flat against the window SEE BELOW DIAGRAM
- When the fanlight window is in the open position the roller projects from the frame to restrict and support the fanlight window SEE BELOW DIAGRAM

#### Dimensions

Available in two sies - 150mm or 254mm ( Length A on above diagram )