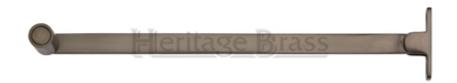

# **Roller Arm Stay - Matt Bronze (Lacquered)**

### **Description**

- Pivoting roller stay for bottom hinged, inward opening fanlight windows
- Architectural quality
- Roller stay "rolls" up and down the window as it opens and closes
- When the fanlight window is in the closed position the roller stay lies flat against the window SEE BELOW DIAGRAM
- When the fanlight window is in the open position the roller projects from the frame to restrict and support the fanlight window SEE BELOW DIAGRAM

#### Dimensions

Available in two sies - 150mm or 254mm ( Length A on above diagram )