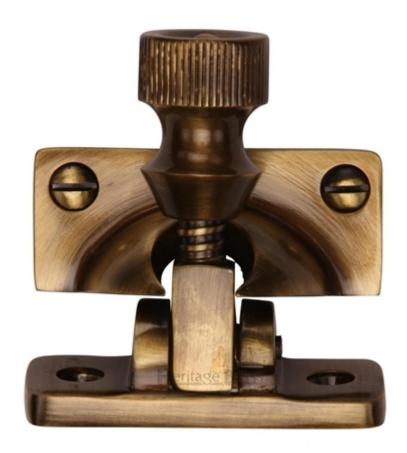

# **Brighton Sliding Sash Window Fastener - Antique Brass (Gloss Lacquered)**

# **Product Images**

# **Description**

- High architectural quality sliding sash window fastener
- Brighton pattern
- Spring loaded allows you pull the sash lift up and down with out the arm of the fastener getting in the way
- When the Brighton fastener is screwed into receiver plate the sliding sash window can not be opened