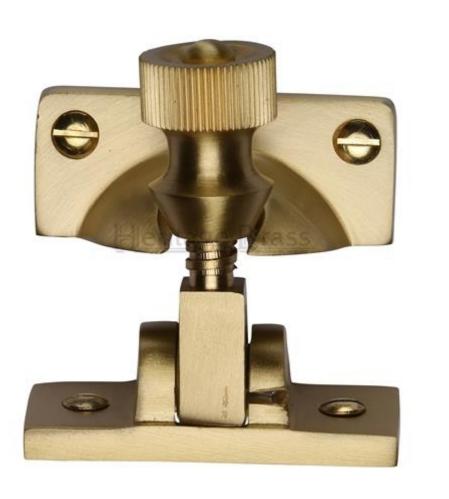

# Brighton Sliding Sash Window Fastener - Satin Brass (Lacquered)

### Description

- High architectural quality sliding sash window fastener
- Brighton pattern
- Spring loaded allows you pull the sash lift up and down with out the arm of the fastener getting in the way
- When the Brighton fastener is screwed into receiver plate the sliding sash window can not be opened