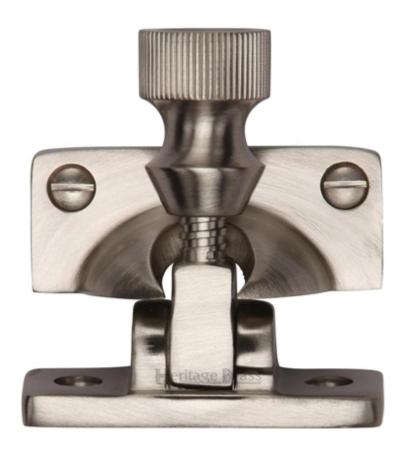

# **Product Images**

# **Description**

- High architectural quality sliding sash window fastener
- Brighton pattern
- Spring loaded allows you pull the sash lift up and down with out the arm of the fastener getting in the way
- When the Brighton fastener is screwed into receiver plate the sliding sash window can not be opened