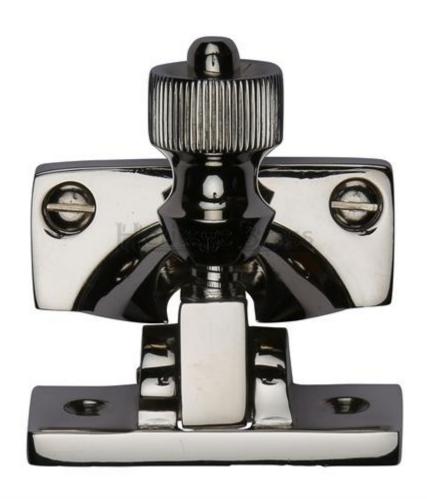

# **Brighton Sliding Sash Window Fastener - Polished Nickel**

# **Product Images**

# **Description**

- High architectural quality sliding sash window fastener
- Brighton pattern
- Spring loaded allows you pull the sash lift up and down with out the arm of the fastener getting in the way
- When the Brighton fastener is screwed into receiver plate the sliding sash window can not be opened