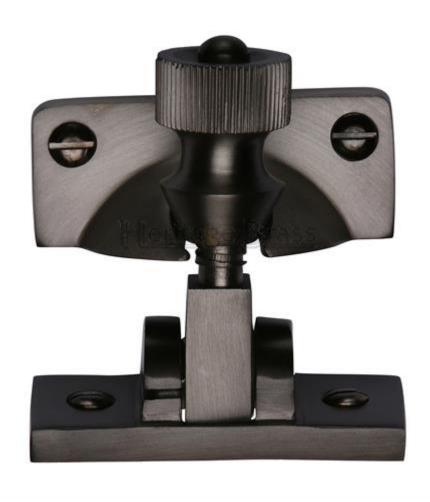

# **Product Images**

# **Description**

- High architectural quality sliding sash window fastener
- Brighton pattern
- Spring loaded allows you pull the sash lift up and down with out the arm of the fastener getting in the way
- When the Brighton fastener is screwed into receiver plate the sliding sash window can not be opened