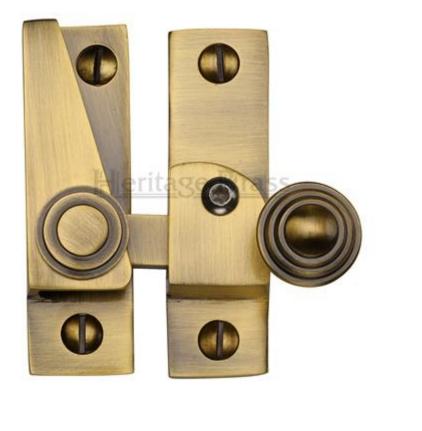

## **Product Images**

## Description

- Sliding sash window fastener
- Straight arm pattern
- When the fastener is in the closed position (when the arm is engaged in the receiver plate) the sliding sash window can not be opened

Finish

• Light Antique Brass

#### Dimensions

• 69mm x 20mm