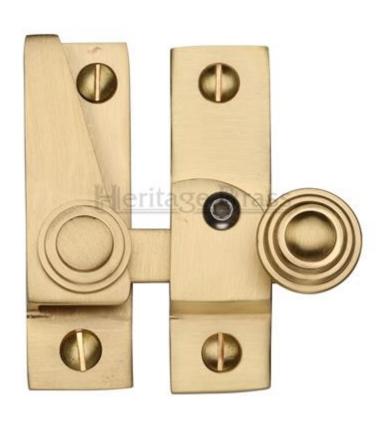

# Straight Arm Locking Sliding Sash Window Fastener With Reeded Knob - Satin Brass (Lacquered)

## **Description**

- Sliding sash window fastener
- Straight arm pattern
- When the fastener is in the closed position (when the arm is engaged in the receiver plate) the sliding sash window can not be opened