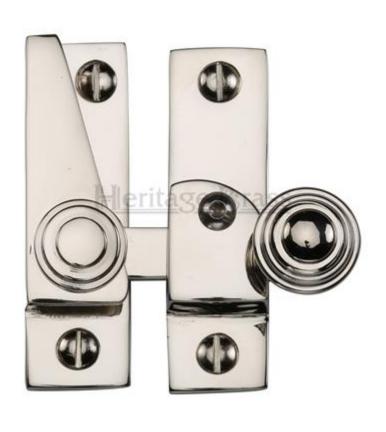

# Straight Arm Locking Sliding Sash Window Fastener With Reeded Knob - Polished Nickel

## **Description**

- Sliding sash window fastener
- Straight arm pattern
- When the fastener is in the closed position (when the arm is engaged in the receiver plate) the sliding sash window can not be opened

### Finish

Polished Nickel

#### **Dimensions**

• 69mm x 20mm