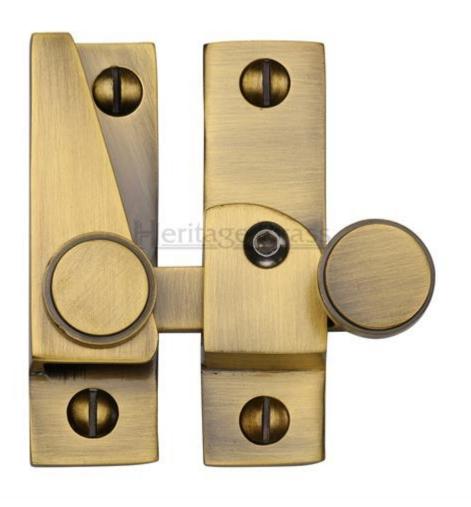

# Straight Arm Locking Sliding Sash Window Fastener With Button Knob - Antique Brass (Gloss Lacquered)

# **Product Images**

# **Description**

- Sliding sash window fastener
- Straight arm pattern
- When the fastener is in the closed position (when the arm is engaged in the receiver plate) the sliding sash window can not be opened