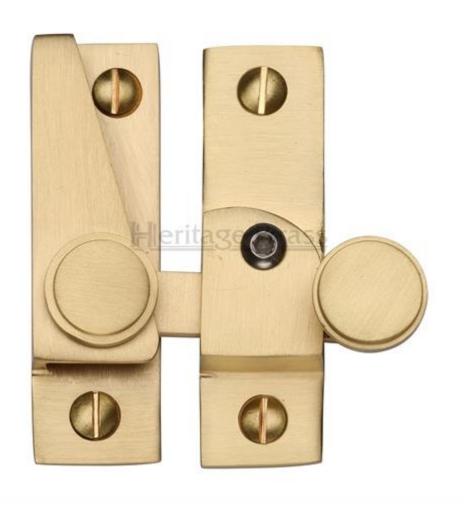

# Straight Arm Locking Sliding Sash Window Fastener With Button Knob - Satin Brass (Lacquered)

### **Description**

- Sliding sash window fastener
- Straight arm pattern
- When the fastener is in the closed position (when the arm is engaged in the receiver plate) the sliding sash window can not be opened

#### Finish

• Satin Brass

#### **Dimensions**

• 69mm x 20mm