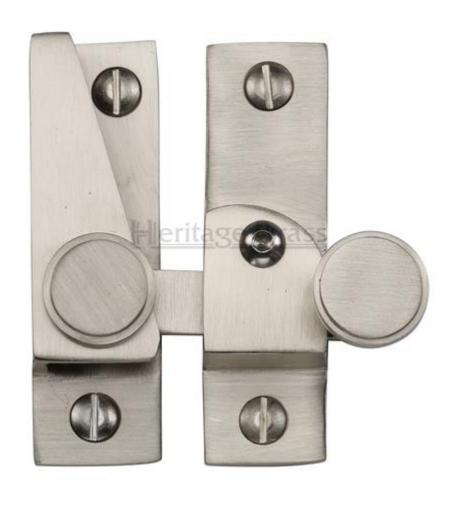

# Straight Arm Locking Sliding Sash Window Fastener With Button Knob - Satin Nickel

## **Product Images**

## **Description**

- Sliding sash window fastener
- Straight arm pattern
- When the fastener is in the closed position (when the arm is engaged in the receiver plate) the sliding sash window can not be opened

### Finish

Satin Nickel

#### **Dimensions**

• 69mm x 20mm