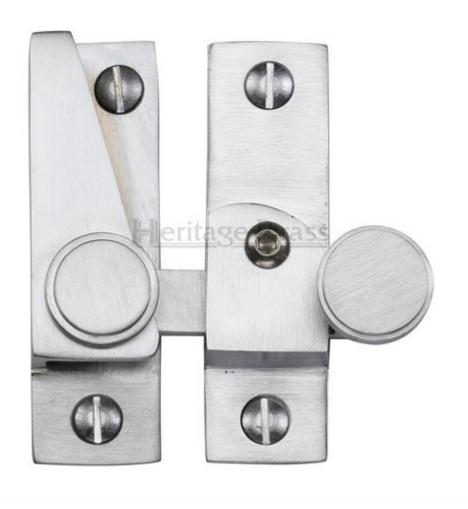

# Straight Arm Sliding Sash Window Fastener With Button Knob - Satin Chrome

### **Product Images**

# Description

- Sliding sash window fastener
- Straight arm pattern
- When the fastener is in the closed position (when the arm is engaged in the receiver plate) the sliding sash window can not be opened

### Finish

• Satin Chrome

#### **Dimensions**

• 69mm x 20mm