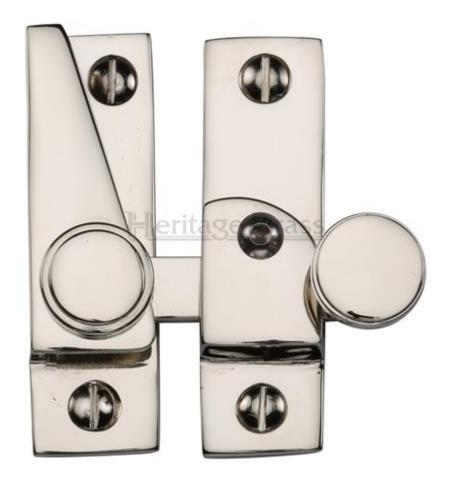

## **Product Images**

### Description

- Sliding sash window fastener
- Straight arm pattern
- When the fastener is in the closed position (when the arm is engaged in the receiver plate) the sliding sash window can not be opened

#### Finish

Polished Nickel

#### Dimensions

• 69mm x 20mm