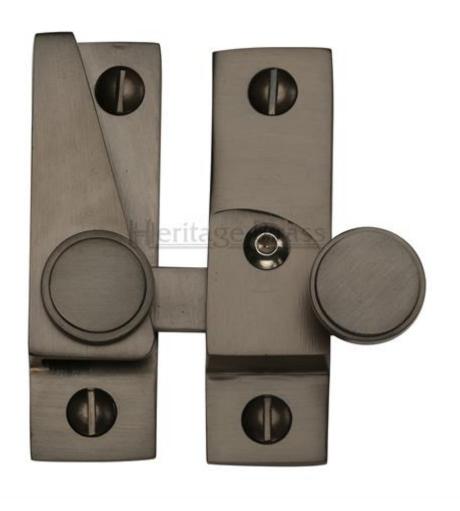

# Straight Arm Looking Sliding Sash Window Fastener With Button Knob - Matt Bronze (Lacquered)

### **Product Images**

# Description

- Sliding sash window fastener
- Straight arm pattern
- When the fastener is in the closed position (when the arm is engaged in the receiver plate) the sliding sash window can not be opened

#### **Dimensions**

• 69mm x 20mm