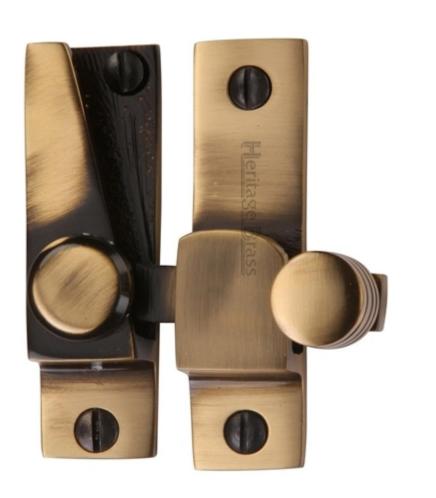

## **Product Images**

#### Description

- Sliding sash window fastener
- Straight arm pattern
- When the fastener is in the closed position (when the arm is engaged in the receiver plate) the sliding sash window can not be opened

Finish

• Light Antique Brass