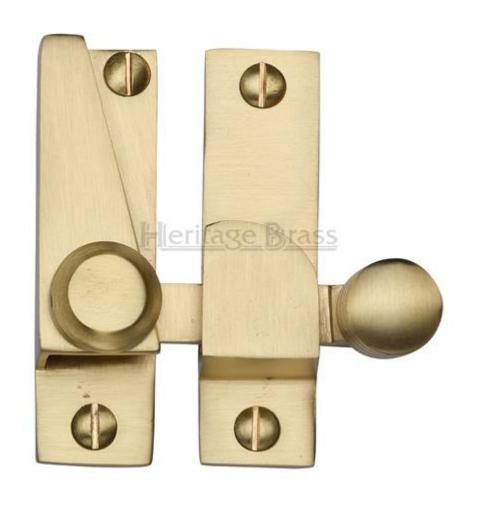

## **Product Images**

# Description

- Sliding sash window fastener
- Straight arm pattern
- When the fastener is in the closed position (when the arm is engaged in the receiver plate) the sliding sash window can not be opened

#### **Dimensions**

|                       | 15548.1 | Dimension On Diagram |
|-----------------------|---------|----------------------|
| Back Plate Depth      | 19mm    | A                    |
| Back Plate Length     | 70mm    | В                    |
| Receiver Plate Depth  | 20mm    | С                    |
| Receiver Plate Length | 70mm    | D                    |