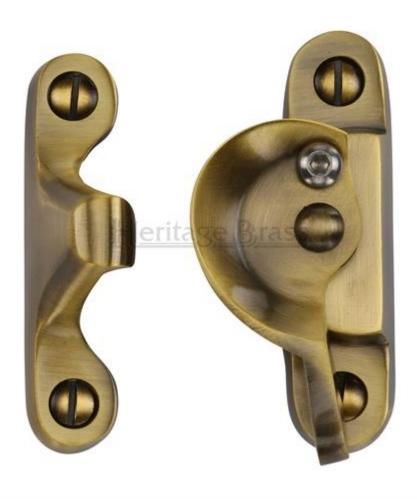

## **Product Images**

## **Description**

- Narrow pattern locking fitch fastener for sliding sash windows
- Narrow back plate pattern is designed for use on modern double glazed sliding sash windows with very narrow meeting rails
- 13mm deep back plate
- Lockable via alun key and grub screw when the grub screw is protruding from the back plate, the arm can not be twisted open
- When the fastener is in the closed position (when the arm is engaged in the receiver plate by twisting it through 180 degrees) the sliding sash