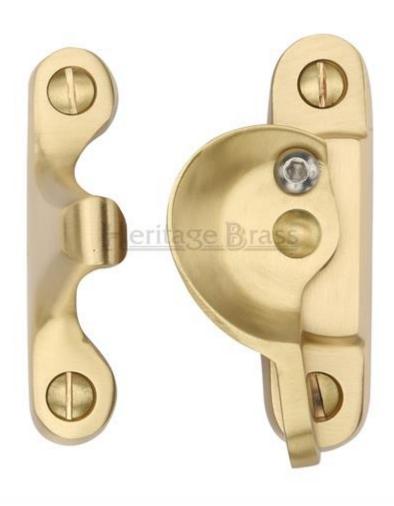

# Fitch Pattern Sash Fastener - Satin Brass (Lacquered)

## **Product Images**

## **Description**

- Narrow pattern locking fitch fastener for sliding sash windows
- Narrow back plate pattern is designed for use on modern double glazed sliding sash windows with very narrow meeting rails
- 13mm deep back plate
- Lockable via alun key and grub screw when the grub screw is protruding from the back plate, the arm can not be twisted open
- When the fastener is in the closed position (when the arm is engaged in the receiver plate by twisting it through 180 degrees) the sliding sash

### **Finish**

• Satin Brass

### **Dimensions**

• 66mm x 17mm