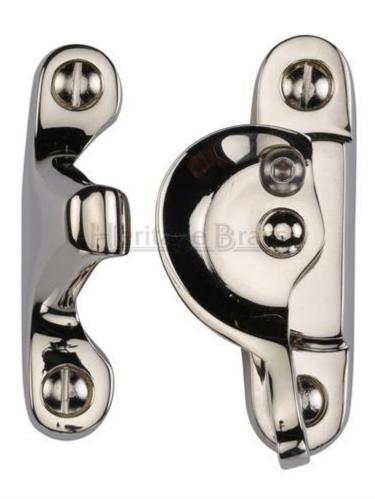

# **Product Images**

# **Description**

- Narrow pattern locking fitch fastener for sliding sash windows
- Narrow back plate pattern is designed for use on modern double glazed sliding sash windows with very narrow meeting rails
- 13mm deep back plate
- Lockable via alun key and grub screw when the grub screw is protruding from the back plate, the arm can not be twisted open
- When the fastener is in the closed position (when the arm is engaged in the receiver plate by twisting it through 180 degrees) the sliding sash

### **Finish**

Polished Nickel

### **Dimensions**

• 66mm x 17mm