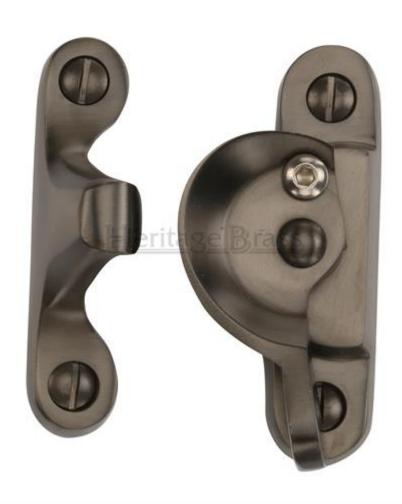

## **Product Images**

## **Description**

- Narrow pattern locking fitch fastener for sliding sash windows
- Narrow back plate pattern is designed for use on modern double glazed sliding sash windows with very narrow meeting rails
- 13mm deep back plate
- Lockable via alun key and grub screw when the grub screw is protruding from the back plate, the arm can not be twisted open
- When the fastener is in the closed position (when the arm is engaged in the receiver plate by twisting it through 180 degrees) the sliding sash