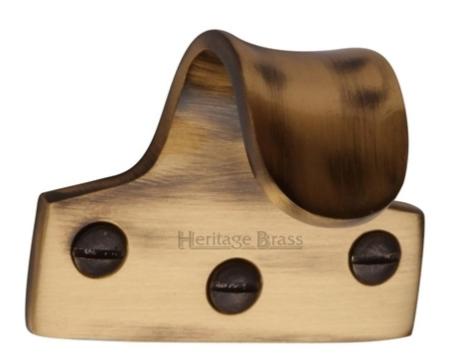

#### **Product Images**

# Description

- Handle for sliding sash window sash lift
- A sash lift is the handle used to lift or pull the sliding sash window open
- Traditional "cast" brass pattern