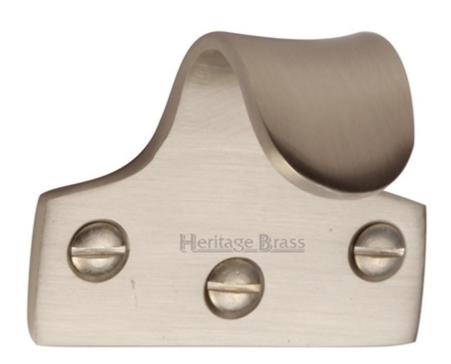

# Sash Lift - Satin Nickel

# **Product Images**

# **Description**

- Handle for sliding sash window sash lift
- A sash lift is the handle used to lift or pull the sliding sash window open
- Traditional "cast" brass pattern

# Finish

• Satin Nickel

#### **Dimensions**

• 54mm x 42mm