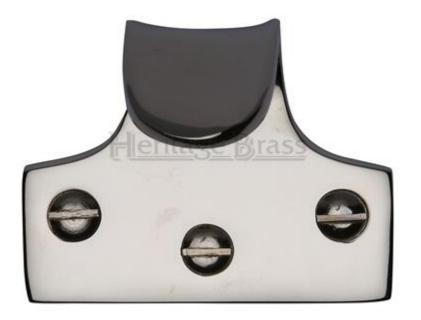

# Sash Lift - Polished Nickel

#### Description

- Handle for sliding sash window sash lift
- A sash lift is the handle used to lift or pull the sliding sash window open
- Traditional "cast" brass pattern

## Finish

• Polished Nickel

#### Dimensions

• 54mm x 42mm